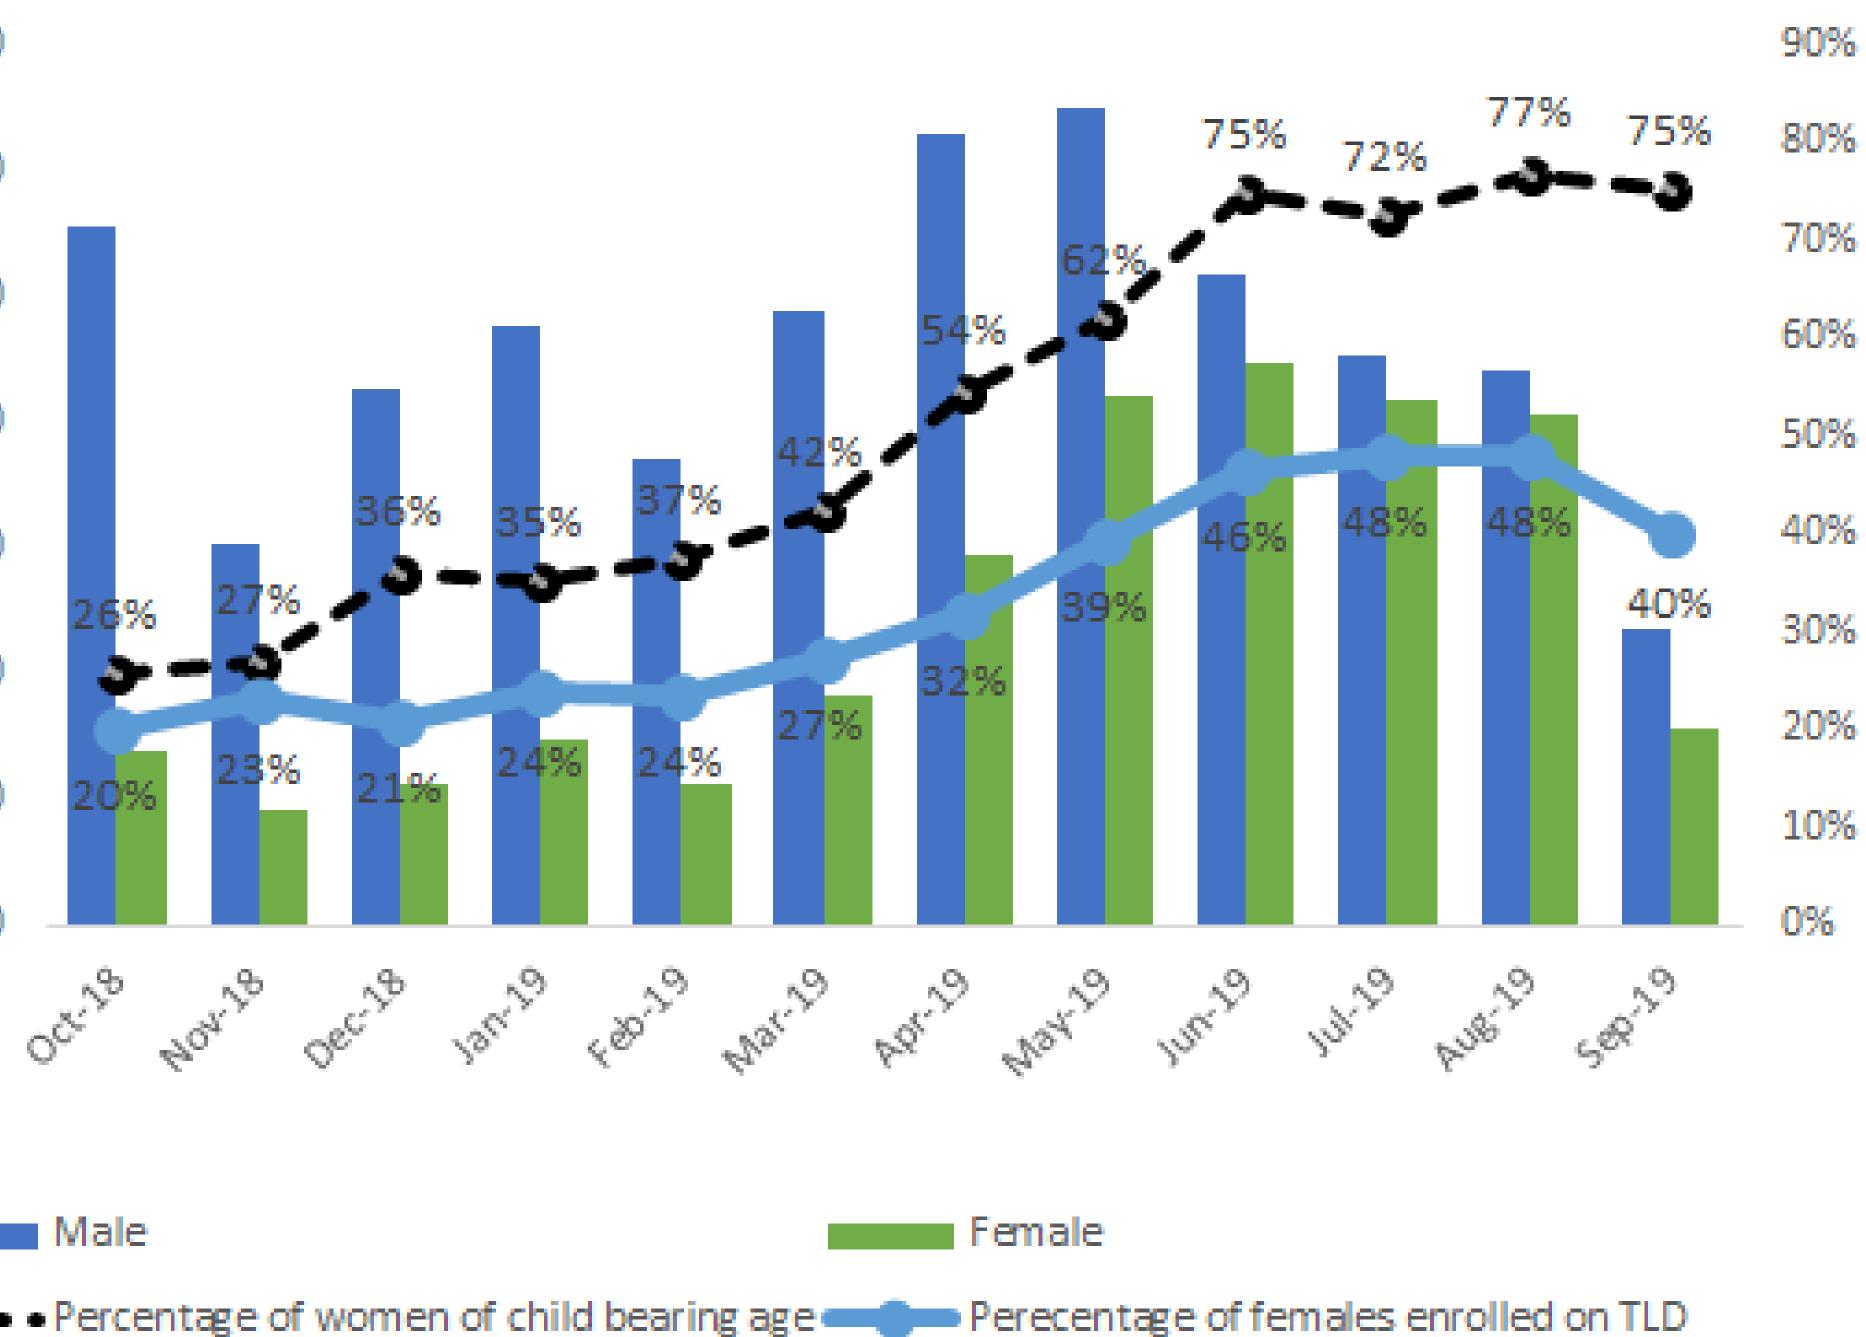

### RESULTS

The proportion of newly enrolled wo 20% in October 2018 to 48% in Augus a I:I male to female ratio.

Intensifying the integration of FP servi increased the number of HIV+ wome **1,659** in October 2018 to **28,000** in period, we observed that women of enrolled on TLD increased from enrolled and transitioned to TLD.

|                                                                                                                                                                                                                                                                                                                                                                                                                                                                                                                                                                                                                                                                                                                                                                                                                                                                                                                                                                                                                                                                                                                                                                                                                                                                                                                                                                                                                                                                                                                                                                                                                                                                                                                                                                                                                                                                                    | 7000                                            |
|------------------------------------------------------------------------------------------------------------------------------------------------------------------------------------------------------------------------------------------------------------------------------------------------------------------------------------------------------------------------------------------------------------------------------------------------------------------------------------------------------------------------------------------------------------------------------------------------------------------------------------------------------------------------------------------------------------------------------------------------------------------------------------------------------------------------------------------------------------------------------------------------------------------------------------------------------------------------------------------------------------------------------------------------------------------------------------------------------------------------------------------------------------------------------------------------------------------------------------------------------------------------------------------------------------------------------------------------------------------------------------------------------------------------------------------------------------------------------------------------------------------------------------------------------------------------------------------------------------------------------------------------------------------------------------------------------------------------------------------------------------------------------------------------------------------------------------------------------------------------------------|-------------------------------------------------|
| to TLD in the three SAFE-<br>ed by the Tsepamo study                                                                                                                                                                                                                                                                                                                                                                                                                                                                                                                                                                                                                                                                                                                                                                                                                                                                                                                                                                                                                                                                                                                                                                                                                                                                                                                                                                                                                                                                                                                                                                                                                                                                                                                                                                                                                               | 6000                                            |
| y not enrolling women of                                                                                                                                                                                                                                                                                                                                                                                                                                                                                                                                                                                                                                                                                                                                                                                                                                                                                                                                                                                                                                                                                                                                                                                                                                                                                                                                                                                                                                                                                                                                                                                                                                                                                                                                                                                                                                                           | لل<br>د<br>د<br>د<br>5000                       |
|                                                                                                                                                                                                                                                                                                                                                                                                                                                                                                                                                                                                                                                                                                                                                                                                                                                                                                                                                                                                                                                                                                                                                                                                                                                                                                                                                                                                                                                                                                                                                                                                                                                                                                                                                                                                                                                                                    | stua<br>4000                                    |
| an af ED anwigen into the                                                                                                                                                                                                                                                                                                                                                                                                                                                                                                                                                                                                                                                                                                                                                                                                                                                                                                                                                                                                                                                                                                                                                                                                                                                                                                                                                                                                                                                                                                                                                                                                                                                                                                                                                                                                                                                          | jo 3000                                         |
| on of FP services into the<br>es to increase the confidence                                                                                                                                                                                                                                                                                                                                                                                                                                                                                                                                                                                                                                                                                                                                                                                                                                                                                                                                                                                                                                                                                                                                                                                                                                                                                                                                                                                                                                                                                                                                                                                                                                                                                                                                                                                                                        | 년<br>2000                                       |
| n TLD. Retrospective                                                                                                                                                                                                                                                                                                                                                                                                                                                                                                                                                                                                                                                                                                                                                                                                                                                                                                                                                                                                                                                                                                                                                                                                                                                                                                                                                                                                                                                                                                                                                                                                                                                                                                                                                                                                                                                               | 1000                                            |
| d analysed to evaluate the description of the description of the second se | 0                                               |
| the ART clinics.                                                                                                                                                                                                                                                                                                                                                                                                                                                                                                                                                                                                                                                                                                                                                                                                                                                                                                                                                                                                                                                                                                                                                                                                                                                                                                                                                                                                                                                                                                                                                                                                                                                                                                                                                                                                                                                                   | (                                               |
|                                                                                                                                                                                                                                                                                                                                                                                                                                                                                                                                                                                                                                                                                                                                                                                                                                                                                                                                                                                                                                                                                                                                                                                                                                                                                                                                                                                                                                                                                                                                                                                                                                                                                                                                                                                                                                                                                    |                                                 |
| omen TLD increased from<br>ust 2019, essentially reaching                                                                                                                                                                                                                                                                                                                                                                                                                                                                                                                                                                                                                                                                                                                                                                                                                                                                                                                                                                                                                                                                                                                                                                                                                                                                                                                                                                                                                                                                                                                                                                                                                                                                                                                                                                                                                          | -3-                                             |
|                                                                                                                                                                                                                                                                                                                                                                                                                                                                                                                                                                                                                                                                                                                                                                                                                                                                                                                                                                                                                                                                                                                                                                                                                                                                                                                                                                                                                                                                                                                                                                                                                                                                                                                                                                                                                                                                                    | Conc<br>While<br>SAFE<br>Nort<br>progr<br>child |
| ust 2019, essentially reaching<br>vices into ART clinics<br>en accessing FP services from<br>a October 2019. During this<br><b>f child bearing age being</b>                                                                                                                                                                                                                                                                                                                                                                                                                                                                                                                                                                                                                                                                                                                                                                                                                                                                                                                                                                                                                                                                                                                                                                                                                                                                                                                                                                                                                                                                                                                                                                                                                                                                                                                       | While<br>SAFE<br>Nort<br>progr                  |