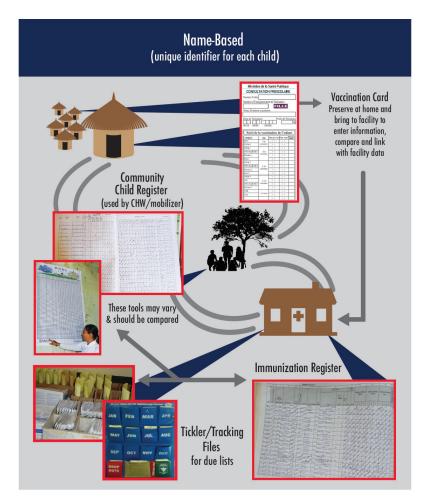

#### 3 Increases Coordination with Other Data Collection Tools

The card is useful for recording and tallying and to cross reference with the facility register and community-based registers for name-based tracking and summarizing data for monthly reports and wall charts.

# USE OF CARD WITH OTHER IMMUNIZATION REPORTING TOOLS AT HEALTH FACILITY LEVEL

Ensuring and improving data quality is a priority for the immunization program. Immunization coverage data reporting, including completeness and timeliness, are included in country routine EPI work plans. Supervision and monitoring can be strengthened, utilizing the existing tools and building capacity at health facility and district levels.

Immunization reporting tools vary somewhat between countries but the usual paper-based tools used at the health facility (see graphic on page 7) include:

- Immunization/child health card (HBR);
- Immunization register (or DHIS or integrated health register that includes immunization);
- Tally sheet (for recording numbers of doses given by antigen);
- Tickler file or tracking bag system and/or community register (i.e. name-based tracking at the HF and/or a tool used by a CHW to be able to track individual children and assist with finding defaulters, organized by month and village/community). See example from DR Congo in Annex 6;
- Stock ledger (vaccine quantities by antigen and vial, syringes and needles, this should also include HBR/vaccination card supply); and
- Coverage wall chart (monthly summarized coverage by antigen and number of target population vaccinated)

The data from each tool provide a health worker with important information (for individual child tracking as well as for numbers vaccinated and calculating percentage coverage and drop-outs). When used together and data entries are up-to-date across all forms and for all antigens, they provide a complete picture of the vaccination program for the

target population and for each child's vaccination status. The data can also help the health worker identify which target populations or areas may have been missed with services and which individuals may have started but not completed their vaccination schedule and therefore need to be followed up with to reduce drop-out.

Use of these tools is important in the monitoring and feedback system for data quality improvement, self-assessment and use by the facility staff. These tools should be reviewed and their completion observed and discussed during supervision visits. It is also important for health teams to view these tools together during quarterly meetings—with opportunities for facility and district staff to also share and compare data and experiences. Health workers should also routinely conduct data quality assessments, comparing figures from each tool to make sure the figures match<sup>1</sup> and to address any potential errors or discrepancies.