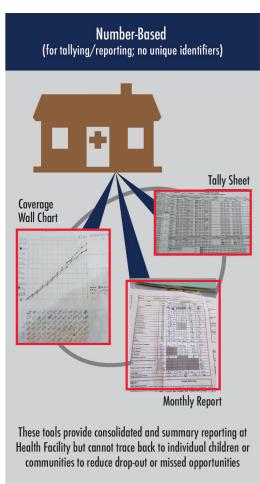

#### 3 Increases Coordination with Other Data Collection Tools

The card is useful for recording and tallying and to cross reference with the facility register and community-based registers for name-based tracking and summarizing data for monthly reports and wall charts.

# USE OF CARD WITH OTHER IMMUNIZATION REPORTING TOOLS AT HEALTH FACILITY LEVEL

Ensuring and improving data quality is a priority for the immunization program. Immunization coverage data reporting, including completeness and timeliness, are included in country routine EPI work plans. Supervision and monitoring can be strengthened, utilizing the existing tools and building capacity at health facility and district levels.

Immunization reporting tools vary somewhat between countries but the usual paper-based tools used at the health facility (see graphic on page 7) include:

- Immunization/child health card (HBR);
- Immunization register (or DHIS or integrated health register that includes immunization);
- Tally sheet (for recording numbers of doses given by antigen);
- Tickler file or tracking bag system and/or community register (i.e. name-based tracking at the HF and/or a tool used by a CHW to be able to track individual children and assist with finding defaulters, organized by month and village/community). See example from DR Congo in Annex 6;
- Stock ledger (vaccine quantities by antigen and vial, syringes and needles, this should also include HBR/vaccination card supply); and
- Coverage wall chart (monthly summarized coverage by antigen and number of target population vaccinated)

The data from each tool provide a health worker with important information (for individual child tracking as well as for numbers vaccinated and calculating percentage coverage and drop-outs). When used together and data entries are up-to-date across all forms and for all antigens, they provide a complete picture of the vaccination program for the

target population and for each child's vaccination status. The data can also help the health worker identify which target populations or areas may have been missed with services and which individuals may have started but not completed their vaccination schedule and therefore need to be followed up with to reduce drop-out.

Use of these tools is important in the monitoring and feedback system for data quality improvement, self-assessment and use by the facility staff. These tools should be reviewed and their completion observed and discussed during supervision visits. It is also important for health teams to view these tools together during quarterly meetings—with opportunities for facility and district staff to also share and compare data and experiences. Health workers should also routinely conduct data quality assessments, comparing figures from each tool to make sure the figures match<sup>1</sup> and to address any potential errors or discrepancies.