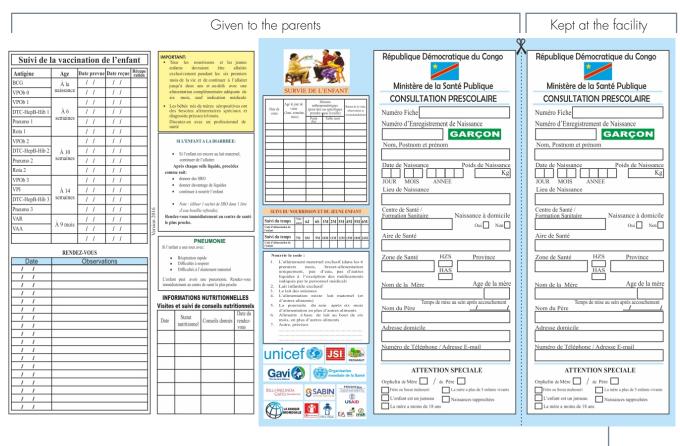

# USE OF CARD WITH OTHER IMMUNIZATION REPORTING TOOLS AT HEALTH FACILITY LEVEL

Ensuring and improving data quality is a priority for the immunization program. Immunization coverage data reporting, including completeness and timeliness, are included in country routine EPI work plans. Supervision and monitoring can be strengthened, utilizing the existing tools and building capacity at health facility and district levels.

Immunization reporting tools vary somewhat between countries but the usual paper-based tools used at the health facility (see graphic on page 7) include:

- Immunization/child health card (HBR);
- Immunization register (or DHIS or integrated health register that includes immunization);
- Tally sheet (for recording numbers of doses given by antigen);
- Tickler file or tracking bag system and/or community register (i.e. name-based tracking at the HF and/or a tool used by a CHW to be able to track individual children and assist with finding defaulters, organized by month and village/community). See example from DR Congo in Annex 6;
- Stock ledger (vaccine quantities by antigen and vial, syringes and needles, this should also include HBR/vaccination card supply); and
- Coverage wall chart (monthly summarized coverage by antigen and number of target population vaccinated)

## ENSURING CARD AVAILABILITY AND PREVENTING STOCK OUTS

Stock outs of cards and other tools used by the immunization program are frequently seen. When cards aren't available, health workers are not able to rely on this important tool and parents will not have access to their child's health information. It is important for the health system and health workers to monitor card stocks and availability for new infants entering into the system to prevent stock-outs. There are multiple reasons that stock outs may happen but there are also a few steps that health workers can do to prevent their facilities from running out of cards: