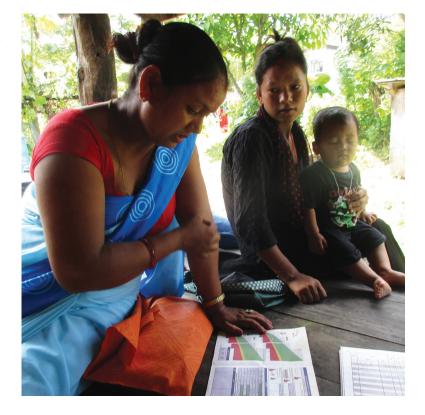

#### CHWs or Mobilizers

Can serve as a link between health workers and caregivers to communicate content of the card and remind parents what antigens the infant should receive and when and where to go for vaccination services.

#### **During a Home Visit or Community Meeting**

Health workers and CHWs who are visiting homes or interacting with families in the community should ask for an infant's card to determine when they need to return for their next vaccination. This information should be shared with caregivers.

## **INVOLVING COMMUNITY LEADERS**

CHWs and other community leaders are important partners in supporting an immunization program. In some countries, CHWs assist health workers during a vaccination session by organizing children, providing health talks/key messages, conducting growth monitoring, and/or recording information. In other places, CHWs and community leaders can help to locate children due or who are late or behind schedule in receiving their next vaccinations (i.e. defaulters) and to identify children or pregnant women who have never been vaccinated. Some CHWs and leaders also hold community meetings and/or regularly conduct home visits to discuss health topics, including for vaccination. Because of their close relationship with caregivers, CHWs can play an important role in promoting messages around the importance of cards. It's important that they understand the value and purpose of the cards so that they can share this with caregivers and others in the community.