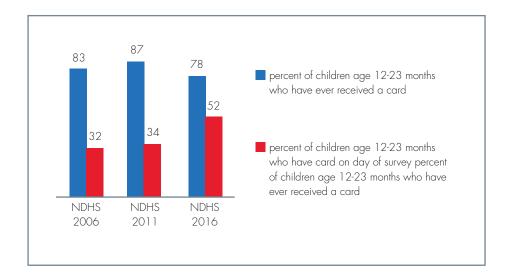

are responsible for protecting their child's card
- Card is a necessary document for school enrollment



#### Uses

- For public health administrations: Recording tools for vaccination services, survey and training reference, and use in supervision and data quality audits
- For health workers/female community health workers (FCHWs): Recording tools for vaccinations and return dates, data triangulation and verifications, and counseling tools for caregivers/mobilizers
- For parents/caregivers: Record of child's vaccinations and health status for travel and school entry, and reference guide including key messages, actions, and return dates

#### Status of Child Health Card in Nepal:

The retention of the child health card among the 12-23 month age group was 52 % according to the NDHS 2016.



#### **Factors Hindering Card Retention**

- Poor card quality
- Lack of knowledge about the use and importance of card among health workers and caregivers
- Lack of counseling on use, importance, and the need to keep it safe
- Poor stock management of card from central to peripherals levels

#### **Strategic Interventions**

- 1) To increase use and retention of cards, educate FCHWs, caregivers and service providers about the importance of the card.
  - Educate health workers, FCHWs and caregivers about their roles and responsibilities regarding the card.
  - Encourage vaccination sessions, home visits and care group meetings with mothers.
  - Educate health workers and FCHWs about proper timing, place and messages for counseling.
  - Educate caregivers about the importance of card for