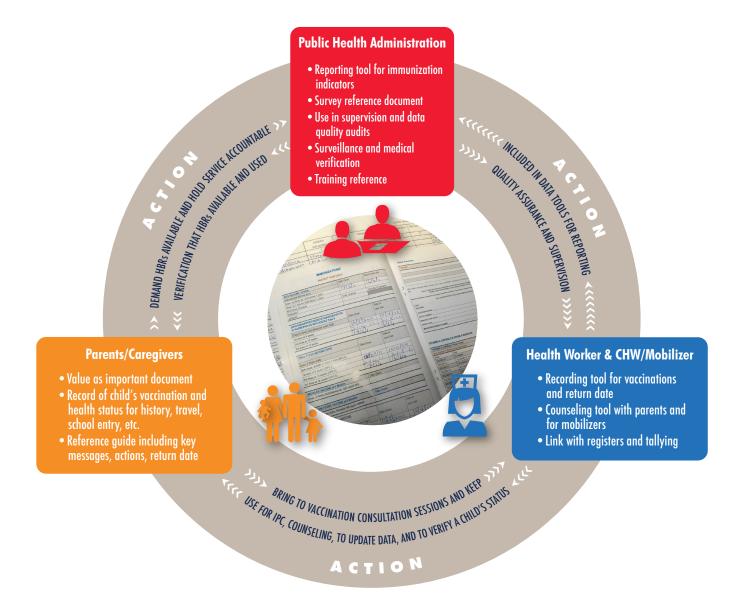

## INTRODUCTION—HBR USERS

As a health worker, the card is important to you for record-keeping and communicating with caregivers. Here are some other users of the card and its role with decision-making:

#### **Health Workers**

Key user who relies on this tool as a source of data to determine and enter information on which vaccines a child has received and which they are due for on a given day. Cards also provide reminders on when to return for the next vaccination.

#### CHWs or Mobilizers

Can serve as a link between health workers and caregivers to communicate content of the card and remind parents what antigens the infant should receive and when and where to go for vaccination services.

#### Caregiver/Parents

It is the right of every caregiver to know what immunizations and other health services their child has received. The card is a record of this information that is maintained in the family home and should be brought to each vaccination session.

#### **Public Health Administrators or Managers**

National program managers, mid-level managers, and supervisors rely on the information in the card to monitor the immunization program, including for surveys and surveillance. Without a card, it is difficult to verify a child's immunization status, as parental recall may not be accurate and the information may be difficult to trace back in registers. The card is used during supervision, data quality reviews, and training. It also is used for reporting on immunization indicators.

The need to maintain this link between all users is critical if benefits of the card are to be realized. The graphic on page 3 explains the actions each user must take with the card.