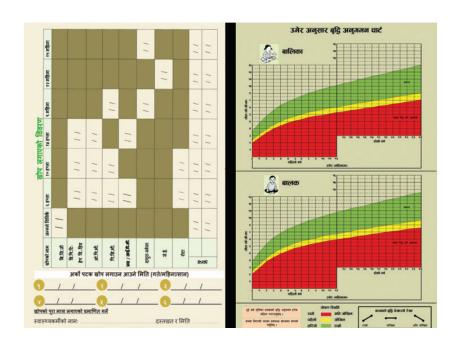

#### Exercise A: Using a Card to Determine Due Date and Appropriate Interval Between Doses

Use a picture of a card that is incomplete. For example, the immunization data are filled out through Penta2. However, there is no due date for Penta3 on the card. The birthdate and the Penta2 completion date on the card should show that the infant is not yet due for Penta3 (i.e. the Penta2 was received 2 or 3 weeks prior and therefore the interval is too soon).

This could be adapted using several different scenarios. See Zimbabwe job aid for examples.

Also, this could be used with an example of an immunization register to show the participants how to compare and analyze the data.

#### Exercise B: Reading Through a Card with Missing Immunization Data

[It will be useful to have a picture of an incomplete card to use as a reference for this exercise. Several different card examples could be used to show different scenarios and/or to have the participants work in small groups to do this exercise.)

- 1. Identify what data are missing in the vaccination section
- 2. Determine last date of visit
- 3. Identify when next vaccination is due
- 4. Write due date and discuss how to communicate this
- 5. Discuss/demonstrate how to fill in each section of the immunization table and why this is important

How to determine if child is up-to-date on vaccinations and when to return for next vaccination: Calculate child's age by counting the number of weeks and months since the child's birth (listed on front cover of the card).

Use the vaccination schedule to determine which vaccines the child should have received by their current age.

- 1. Compare the child's vaccination record to what vaccines they should have received based on their age and the vaccination schedule.
- 2. Ensure that at least 28 days has passed between doses of the same antigen.
- 3. Update CHW register to match information from the card.
- 4. Inform caregivers when they should take their child to the facility for next vaccination.