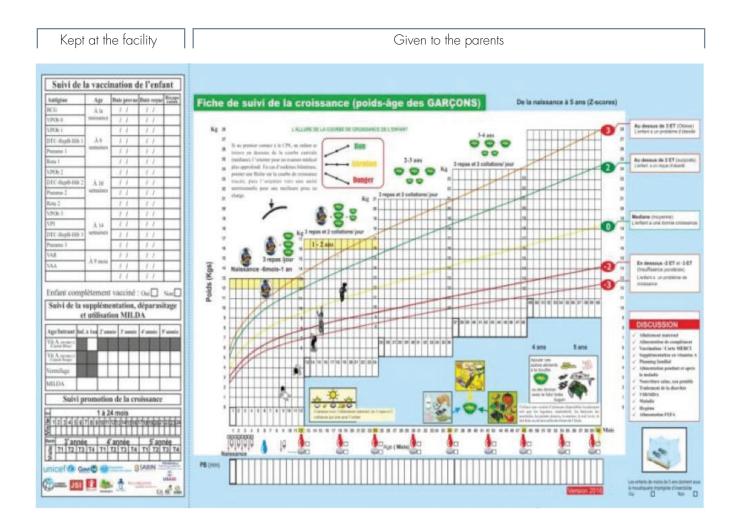

#### Exercise A: Using a Card to Determine Due Date and Appropriate Interval Between Doses

Use a picture of a card that is incomplete. For example, the immunization data are filled out through Penta2. However, there is no due date for Penta3 on the card. The birthdate and the Penta2 completion date on the card should show that the infant is not yet due for Penta3 (i.e. the Penta2 was received 2 or 3 weeks prior and therefore the interval is too soon).

#### Exercise B: Reading Through a Card with Missing Immunization Data

[It will be useful to have a picture of an incomplete card to use as a reference for this exercise. Several different card examples could be used to show different scenarios and/or to have the participants work in small groups to do this exercise.)

- 1. Identify what data are missing in the vaccination section
- 2. Determine last date of visit
- 3. Identify when next vaccination is due
- 4. Write due date and discuss how to communicate this
- 5. Discuss/demonstrate how to fill in each section of the immunization table and why this is important